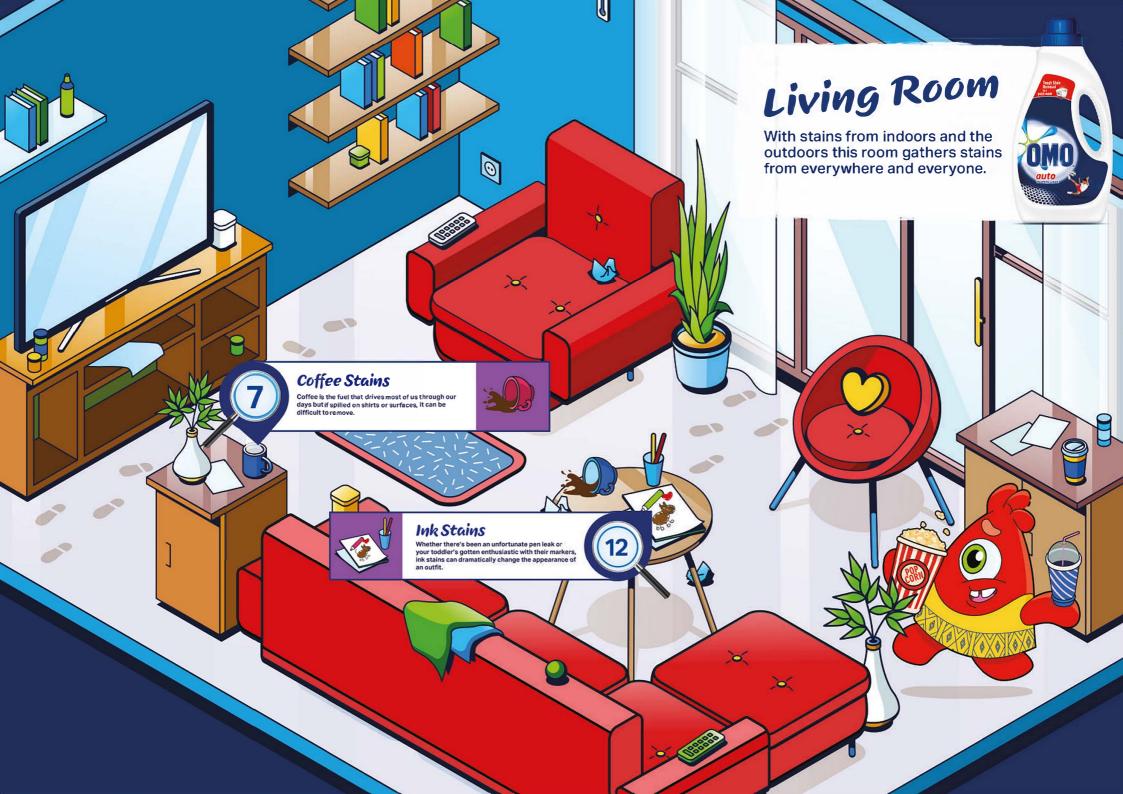

This OMO Beat 101 stains guide is perfect for all your household mishaps and the best ways to handle them. So let's go ahead and take a trip through your home as we identify the different stains that can be found and how to remove them in a quick way.

With challenges like muddy footprints, tea stains, delicate fabrics and cuddly toys, doing the washing isn't always as straightforward as we'd like. That's why we've compiled expert clothes washing tips to cover almost any laundry conundrum.