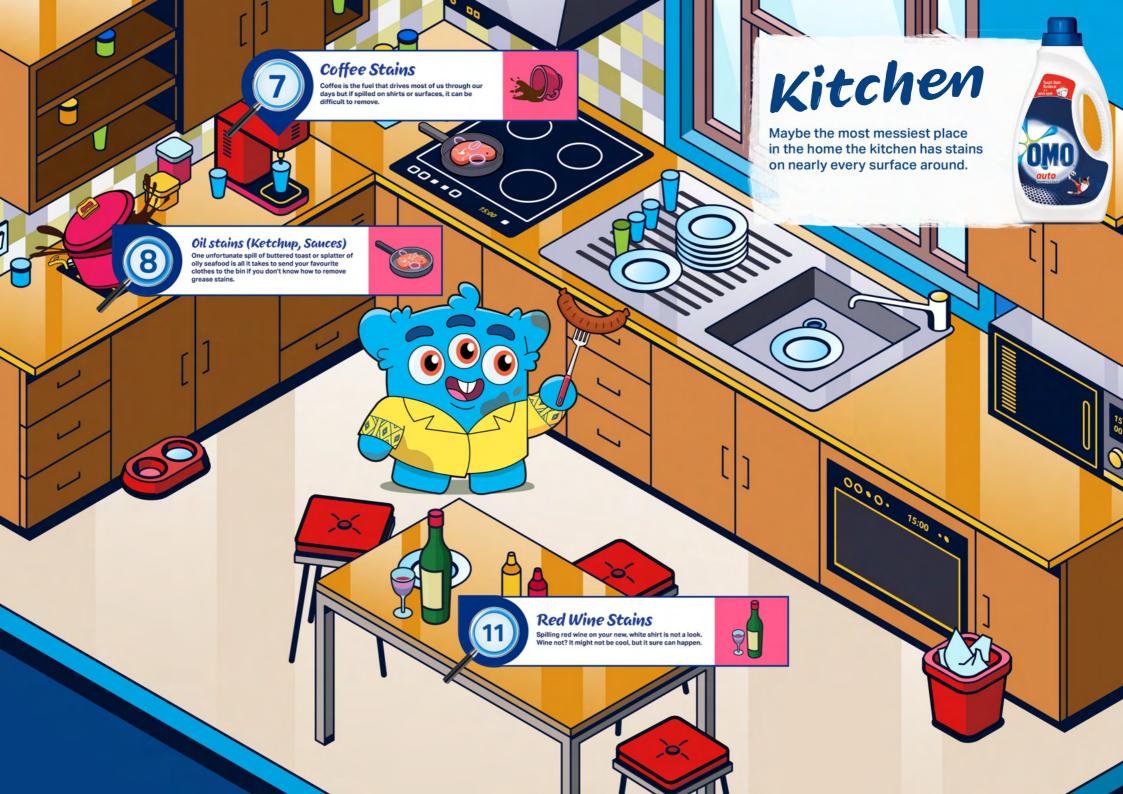

This OMO Beat 101 stains guide is perfect for all your household mishaps and the best ways to handle them. So let's go ahead and take a trip through your home as we identify the different stains that can be found and how to remove them in a quick way.

With challenges like muddy footprints, tea stains, delicate fabrics and cuddly toys, doing the washing isn't always as straightforward as we'd like. That's why we've compiled expert clothes washing tips to cover almost any laundry conundrum.