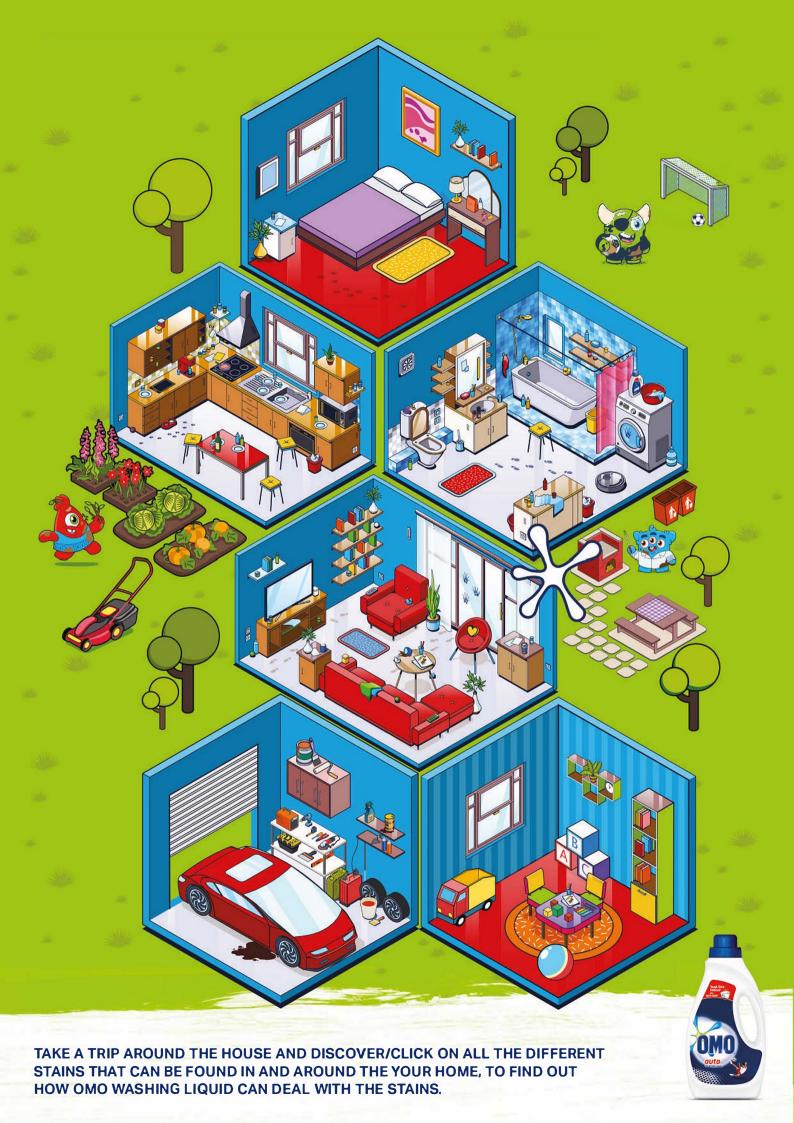

### Introduction

We all know that stains are an everyday thing, they can appear anywhere and anytime, but some stains are usually tougher to deal with then others. That's why OMO wants to help you deal with all these different stains no matter where you find them, and in this case the one place they are prone to happen... at home.

This OMO Beat 101 stains guide is perfect for all your household mishaps and the best ways to handle them. So let's go ahead and take a trip through your home as we identify the different stains that can be found and how to remove them in a quick way.