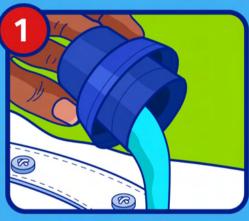

**Step 1:** Pour a little OMO directly on to fabric.

**Step 2:** Rub liquid into the stained area.

Step 3: Pour into tray.

Step 4: Select wash cycle.

Click here for more info how to dose and for your machine type: