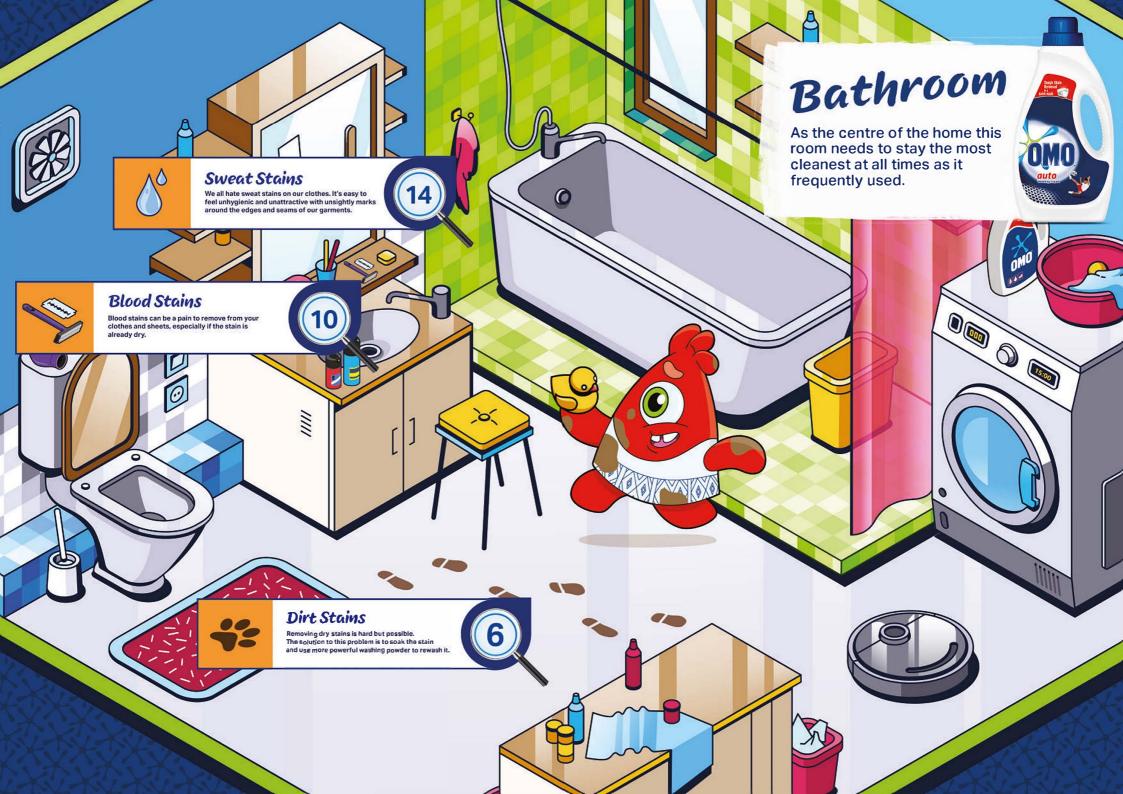

This OMO Beat 101 stains guide is perfect for all your household mishaps and the best ways to handle them. So let's go ahead and take a trip through your home as we identify the different stains that can be found and how to remove them in a quick way.

With challenges like muddy footprints, tea stains, delicate fabrics and cuddly toys, doing the washing isn't always as straightforward as we'd like. That's why we've compiled expert clothes washing tips to cover almost any laundry conundrum.