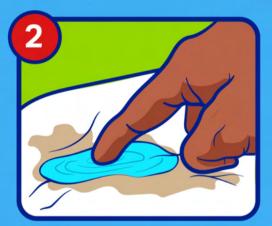

**Step 1:** Pour a little OMO directly on to fabric.

**Step 2:** Rub liquid into the stained area.

Step 3: Pour into tray.

Step 4: Select wash cycle.

Click here for more info how to dose and for your machine type: