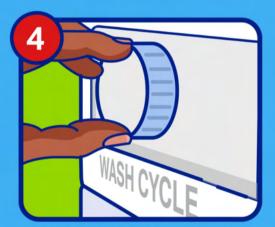

**Step 1:** Pour a little OMO directly on to fabric.

**Step 2:** Rub liquid into the stained area.

Step 3: Pour into tray.

Step 4: Select wash cycle.

Click here for more info how to dose and for your machine type: