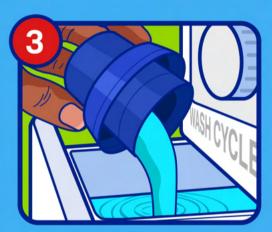

**Step 1:** Pour a little OMO directly on to fabric.

**Step 2:** Rub liquid into the stained area.

Step 3: Pour into tray.

Step 4: Select wash cycle.

Click here for more info how to dose and for your machine type: